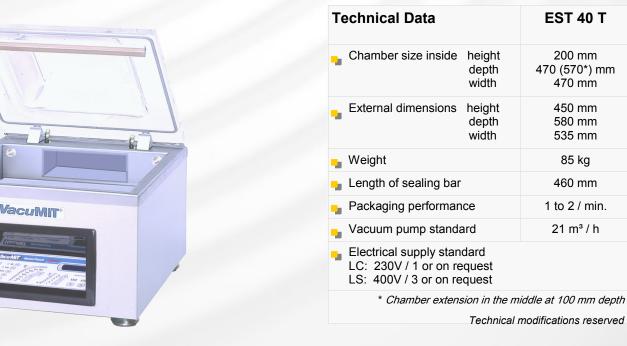

height

depth

width

height

depth width

Control panel LC

EST 40 TLS

VacuMIT GmbH Maschinenbau www.vacumit.com

Dieselstrasse 13-15 93133 Burglengenfeld Deutschland/ Germany

info@vacumit.com Tel. +49(0) 9471 950 660 Fax +49(0) 9471 950 661

Technical modifications reserved

**EST 40 T** 

200 mm

470 (570\*) mm

470 mm

450 mm 580 mm

535 mm

85 kg

460 mm

1 to 2 / min.

21 m<sup>3</sup>/h