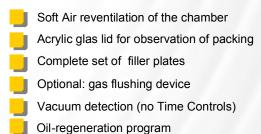

## LC and LS Features

- Vacuum-chamber and casing complete stainless steel
- Automatic adaptation of the sealing intensity
- Easy removable sealing bar
- Constructed for easy service work
- Automatic process with lid opening
- Extra-clean design of components such as sealing bar, counter bar, hinges

## Additional LS Features

Sensor-microprocessor control with LCD display and "easy clean" touch panel Senso Touch

- 10 individual storeable programs even for interrupted cycles + 2 special programs
- Standard already prepared for "Green Vac" with exact measurement of vacuum