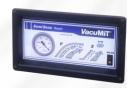

## Additional LS Features

Sensor-microprocessor control with LCD display and "easy clean" touch panel Senso Touch

- 10 individual storeable programs even for interrupted cycles + 2 special programs
- Standard already prepared for "Green Vac" with exact measurement of vacuum

Control panel LC

| Technical Data                                       |                          | EST 40                            |
|------------------------------------------------------|--------------------------|-----------------------------------|
| - Chamber size inside                                | height<br>depth<br>width | 210 mm<br>470 (570*) mm<br>470 mm |
| External dimensions                                  | height<br>depth<br>width | 970 mm<br>660 mm<br>530 mm        |
| 🚽 Weight                                             |                          | 95 kg                             |
| Length of sealing bar                                |                          | 460 mm                            |
| Packaging performance                                |                          | 1 to 3 / min.                     |
| 堶 Vacuum pump standard                               |                          | 40 m³ / h                         |
| Electrical supply standard LS: 400V/ 3 or on request |                          |                                   |