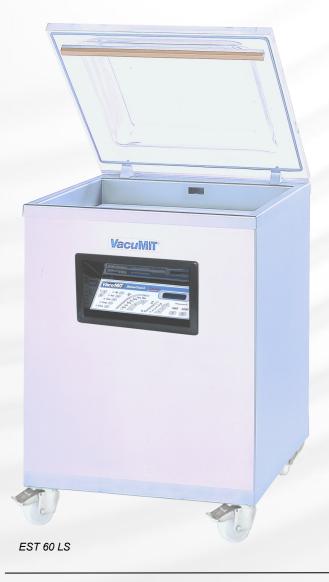

## Standmodel EST 60 Series

## Vacuum-Packing-Machines

## **LC and LS Features**

- Vacuum-chamber and casing complete stainless steel
- Automatic adaptation of the sealing intensity
- Easy removable sealing bar
- Constructed for easy service work
- Automatic process with lid opening
- Extra-clean design of components such as sealing bar, counter bar, hinges
- Soft Air reventilation of the chamber
- Acrylic glas lid for observation of packing
- Complete set of filler plates
- Optional: gas flushing device
- Vacuum detection (no Time Controls)
- Oil-regeneration program

## **Additional LS Features**

- Sensor-microprocessor control with LCD display and "easy clean" touch panel Senso Touch
- 10 individual storeable programs even for interrupted cycles + 2 special programs
- Standard already prepared for "Green Vac" with exact measurement of vacuum